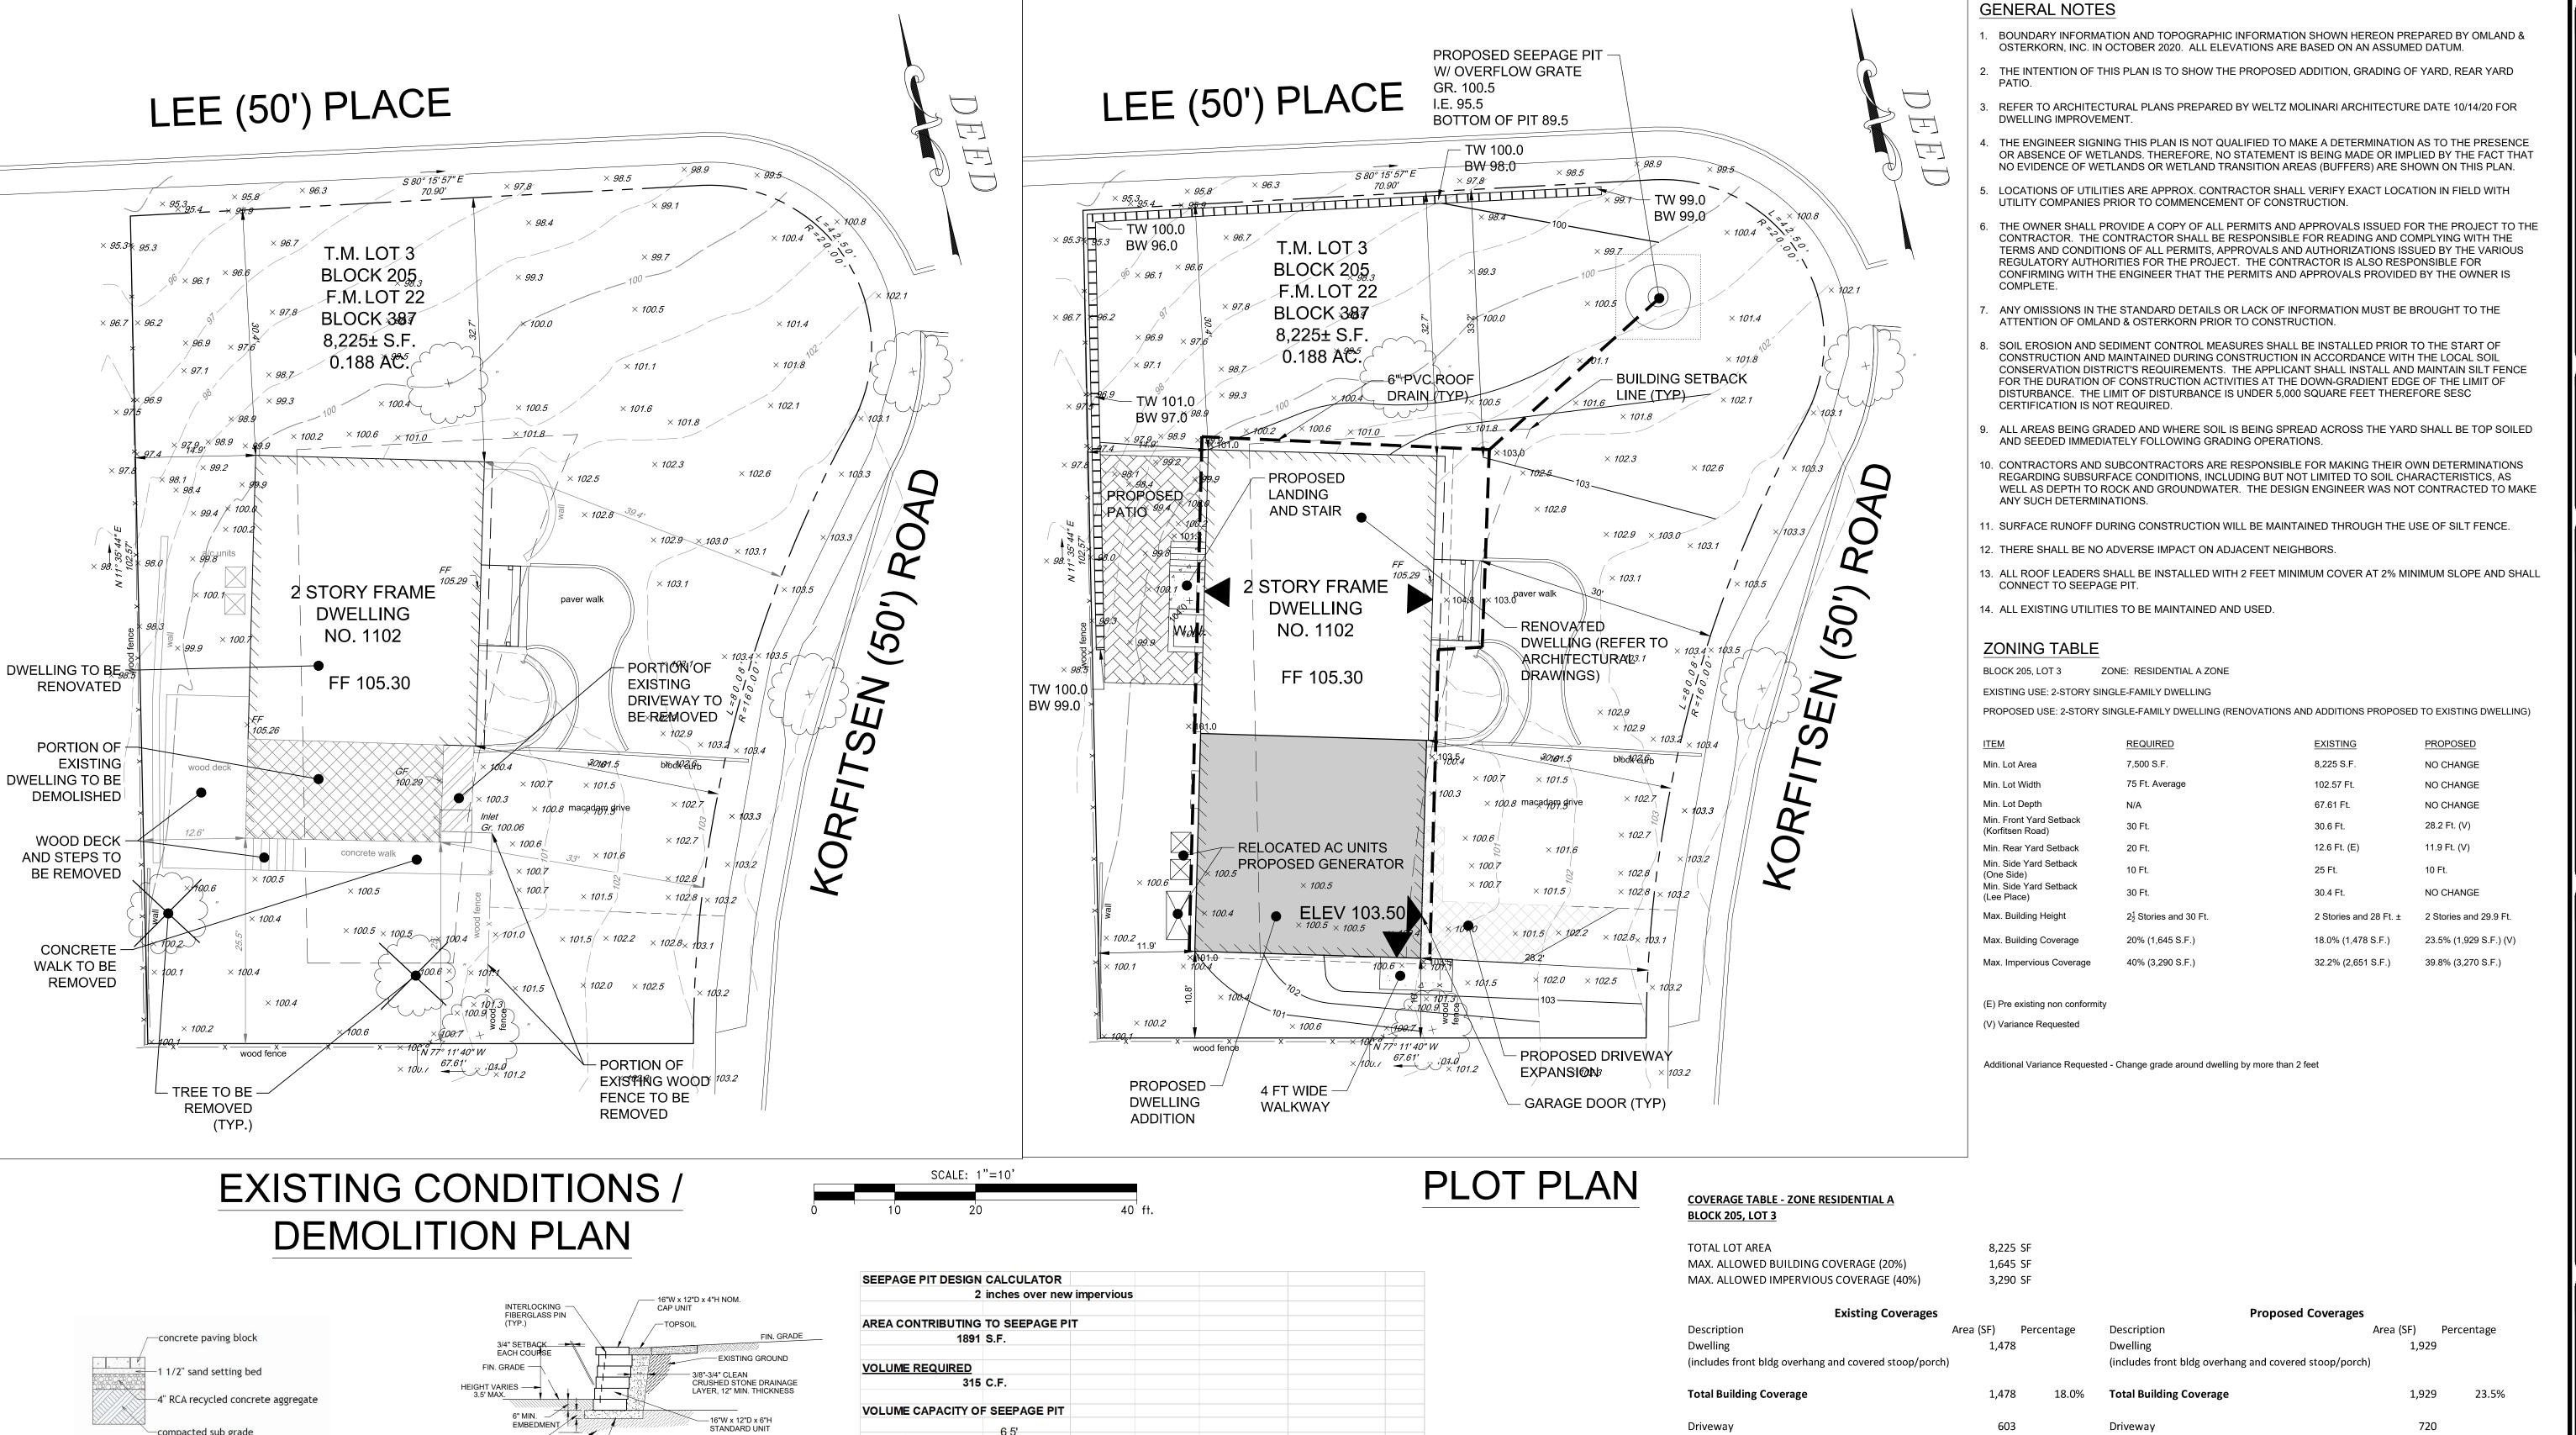

SYSTEM IS O.K

IN FILTER FABRIC

DIG 6 " DEEP TRENCH, BURY BOTTOM FLAP,

SILT FENCE DETAIL

| Existing Coverages                          |             |            | Proposed Coverages                            |            |            |
|---------------------------------------------|-------------|------------|-----------------------------------------------|------------|------------|
| Description                                 | Area (SF)   | Percentage | Description                                   | Area (SF)  | Percentage |
| Dwelling                                    | 1,478       |            | Dwelling                                      | 1,929      | Э          |
| (includes front bldg overhang and covered s | toop/porch) |            | (includes front bldg overhang and covered sto | oop/porch) |            |
| Total Building Coverage                     | 1,478       | 18.0%      | Total Building Coverage                       | 1,929      | 9 23.5%    |
| Driveway                                    | 603         |            | Driveway                                      | 720        | )          |
| Front Walkway and Stair                     | 210         |            | Front Walkway and Stair                       | 220        | ס          |
| A/C Unit Concrete Pads                      | 13          |            | Side Walkway                                  | 35         | 5          |
| Rear Wood Deck and Stairs                   | 242         |            | A/C Unit Concrete Pads                        | 31         | 1          |
| Side Concrete Walkway                       | 105         |            | Rear Concrete Landing and Stairs              | 35         | 5          |
|                                             |             |            | Rear Patio                                    | 300        | )          |
| Total Impervious Coverage                   | 2,651       | 32.2%      | Total Impervious Coverage                     | 3,270      | 39.8       |