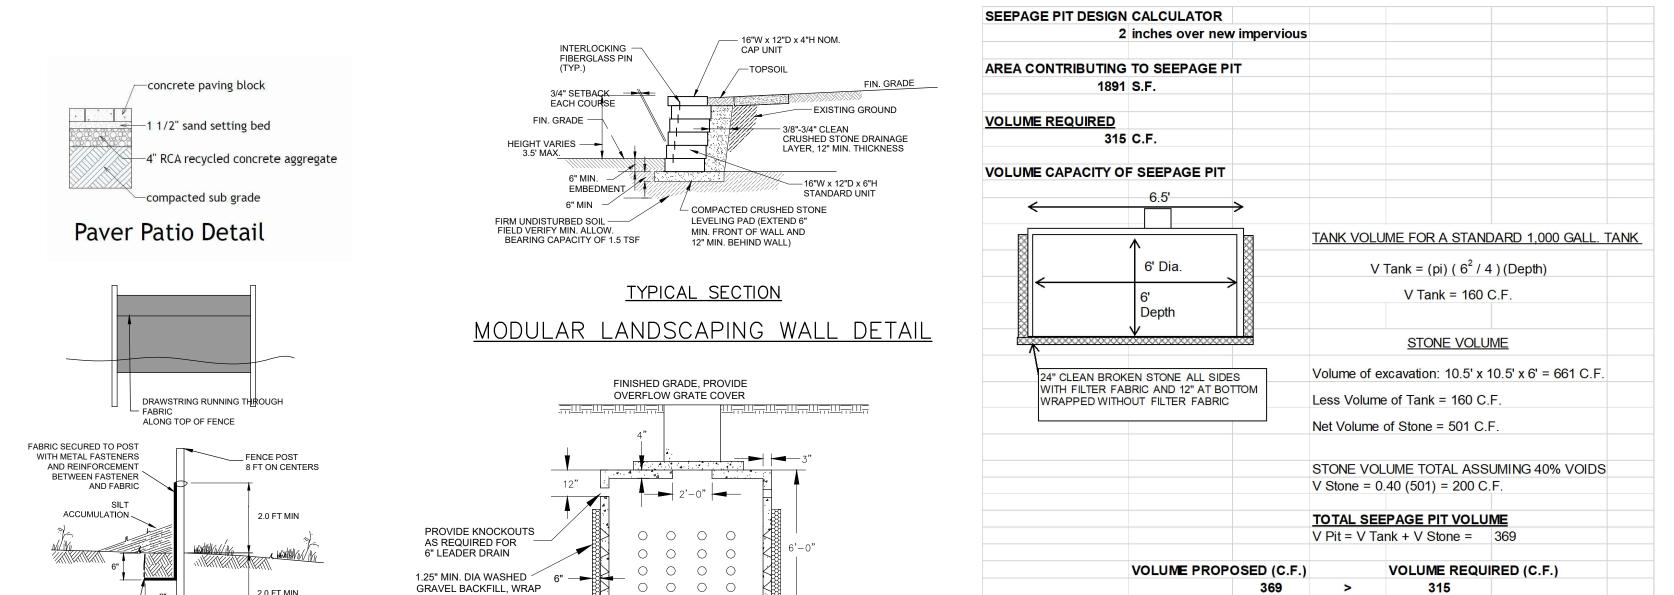

| SOIL | MOVEMENT | CALCULATION: |  |
|------|----------|--------------|--|
|      |          |              |  |

Cut for basement - 90 CY

Fill for driveway and yard - 90 CY

Cut + Fill = 180 CY

All soil to remain on site, site is balanced.