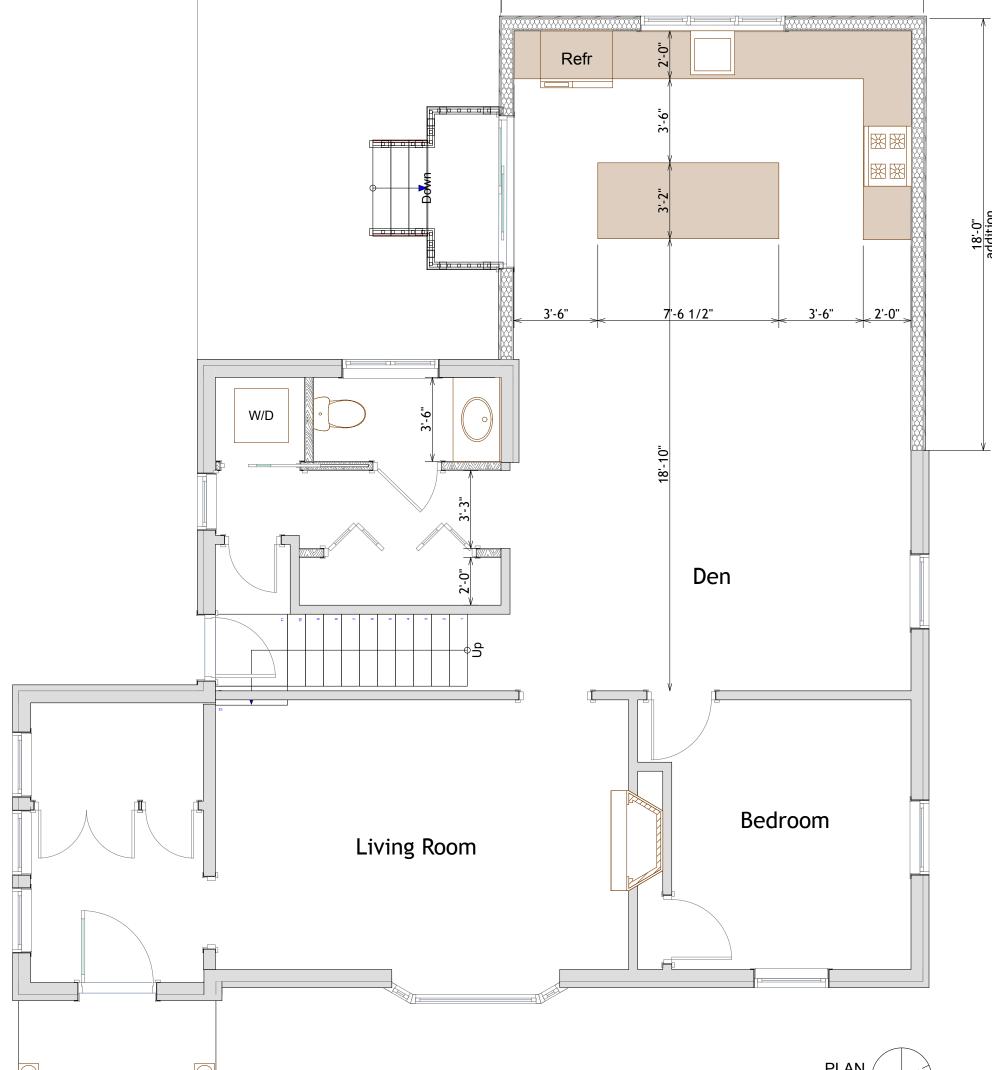

Second Floor Plan SCALE: 1/4" = 1'-0"

Bedroom 3

New Bedroom

Bedroom 2

PLAN NORTH

Architect A Professional Corporation 210 Summit Avenue Montvale NJ 07645 Phone 201 573 1877 JGilchristAIA@aol.com

1/4" = 1'-0"