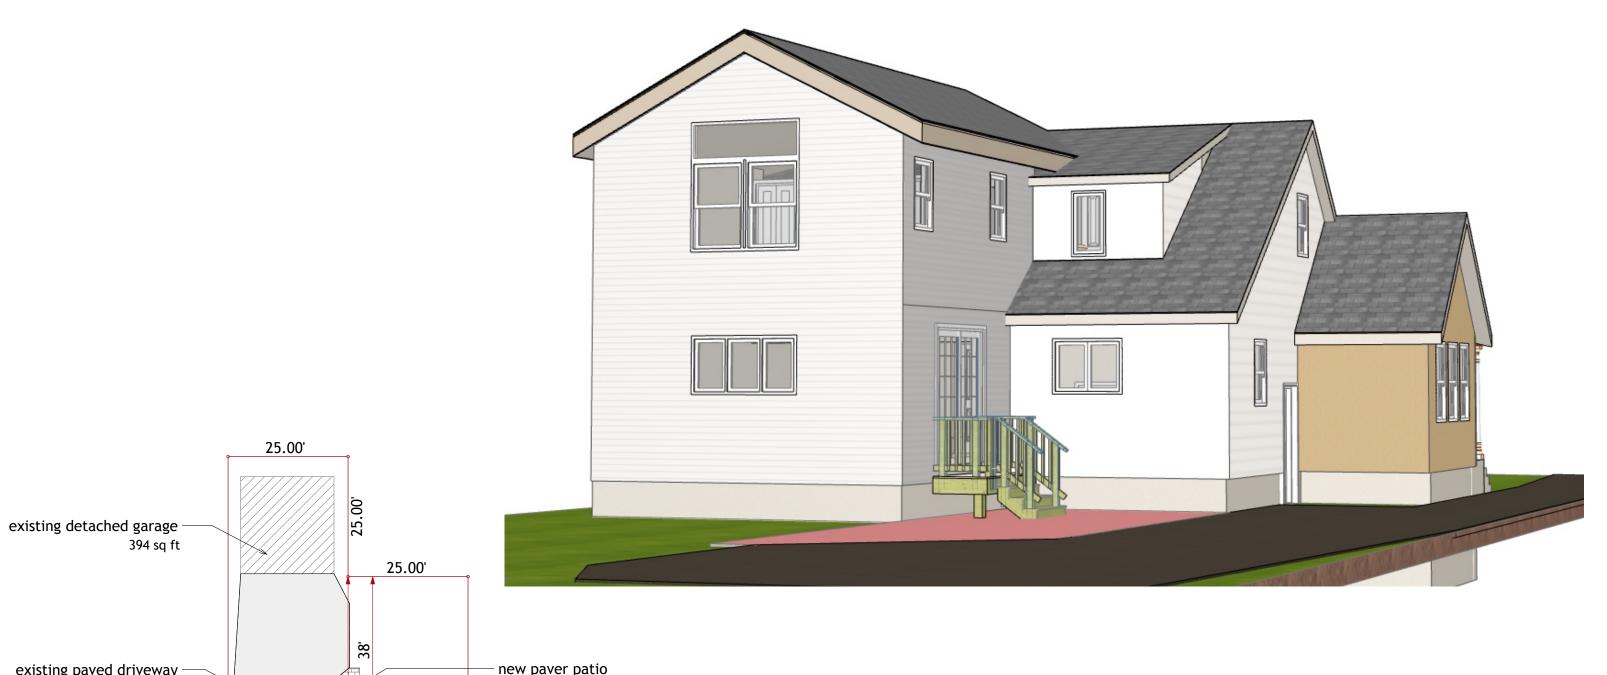

Max. Building Height (Feet)

Max. Density, Units/Acre

Lot Frontage (Ft)

Max. No. of Families per Bldg.

Front Yard Min. Average w/in 200' or 30'

Rear Yard Min. (Ft) 25% of lot depth or 20 ft

|                           | -        | -     | -     |    |
|---------------------------|----------|-------|-------|----|
|                           |          |       |       | _  |
| First Floor Area          |          | 807   | 1,122 | sf |
| Covered Front Porch       |          | 38    | 38    |    |
| Detached Garage           |          | 394   | 394   |    |
| Total Building Coverage   |          | 1,239 | 1,554 | sf |
|                           |          |       |       |    |
| _Second Floor             |          | 594   | 956   | sf |
| Total Floor Area Area     |          | 1,401 | 2,078 | sf |
|                           |          |       |       |    |
| Total Building Coverage   |          | 1,239 | 1,554 |    |
|                           | Driveway | 1,641 | 1,535 | sf |
| Wood Deck                 |          | 280   | 0     | sf |
| New Paver Patio           |          |       | 386   |    |
| Front Steps               |          | 72    | 72    | sf |
| Total Impervious Coverage |          | 3,232 | 3,547 | sf |
|                           |          |       |       |    |

6,708 not changed

37.4 not changed

50

53

4.6

18.47%

48.18%

1 1/2

22.5

not changed

38

23.17% 52.88%

not changed

25.0

not changed

4.6