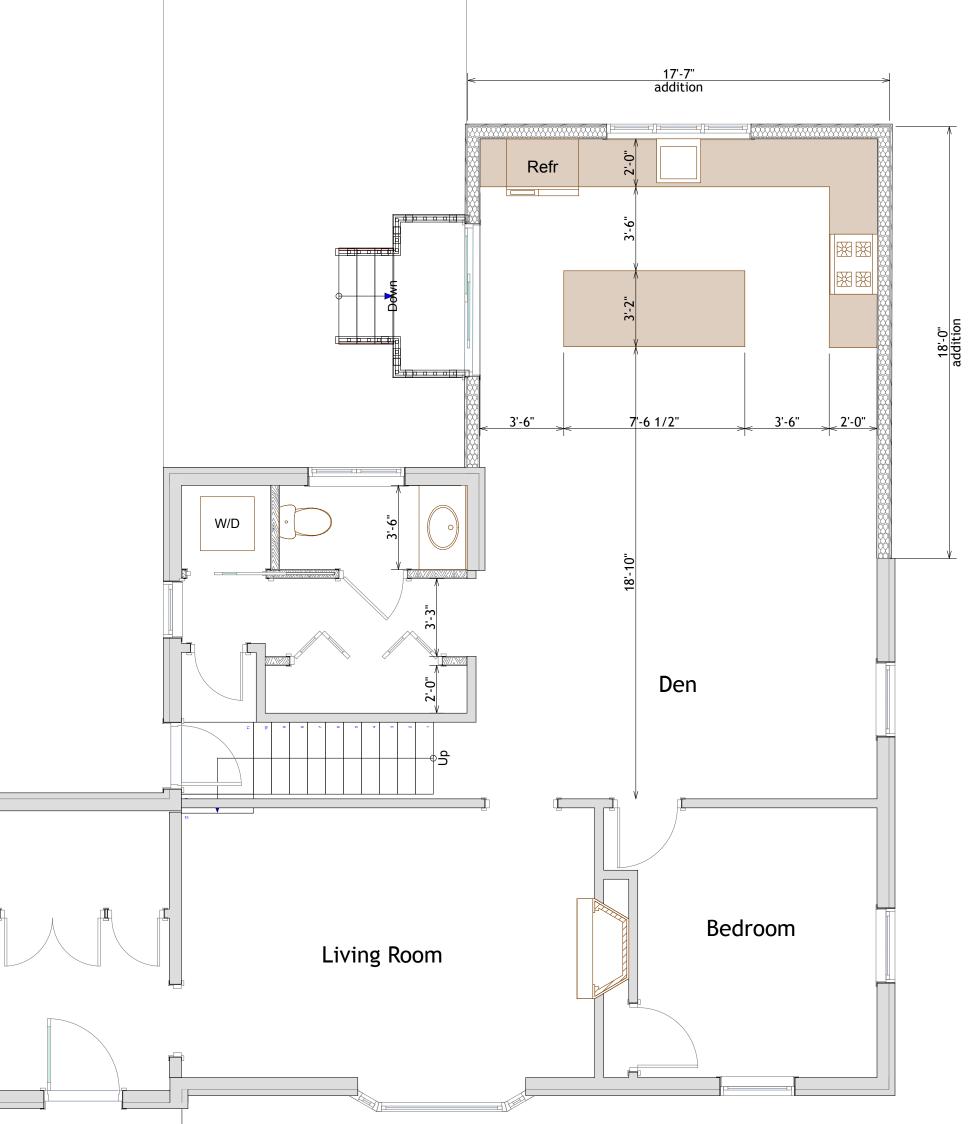

First Floor Plan SCALE: 1/4" = 1'-0"

Borough of New Milford Schedule of Zoning Limitations

7,500

75

10

20%

40%

2 1/2