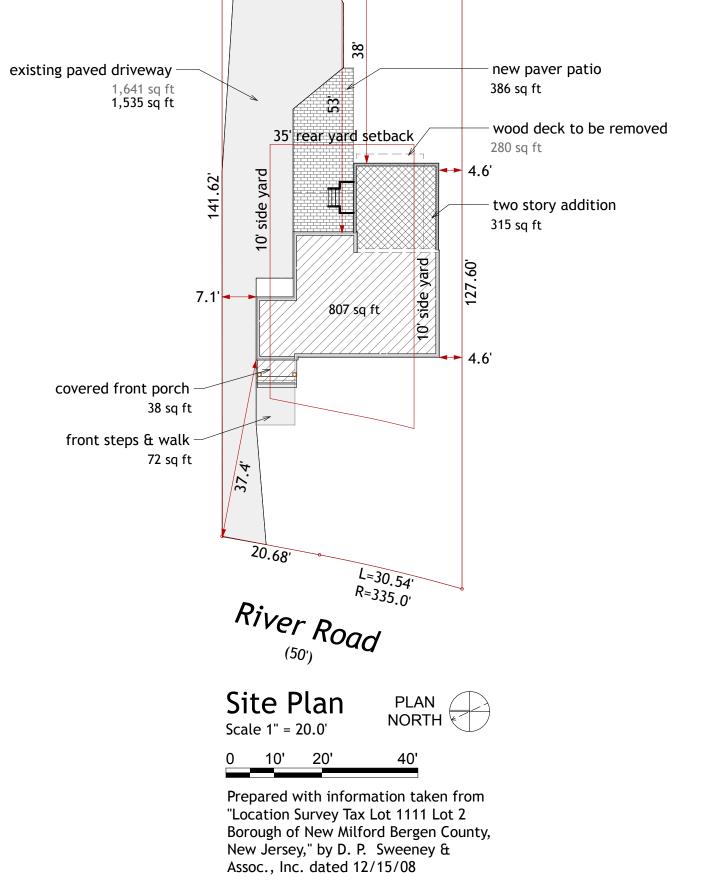

Max. Building Height (Feet)

Max. Density, Units/Acre

Lot Frontage (Ft)

Max. No. of Families per Bldg.

Front Yard Min. Average w/in 200' or 30'

Rear Yard Min. (Ft) 25% of lot depth or 20 ft

|                           | -        | -     | -     |    |
|---------------------------|----------|-------|-------|----|
|                           |          |       |       | _  |
| First Floor Area          |          | 807   | 1,122 | sf |
| Covered Front Porch       |          | 38    | 38    |    |
| Detached Garage           |          | 394   | 394   |    |
| Total Building Coverage   |          | 1,239 | 1,554 | sf |
|                           |          |       |       |    |
| _Second Floor             |          | 594   | 956   | sf |
| Total Floor Area Area     |          | 1,401 | 2,078 | sf |
|                           |          |       |       |    |
| Total Building Coverage   |          | 1,239 | 1,554 |    |
|                           | Driveway | 1,641 | 1,535 | sf |
| Wood Deck                 |          | 280   | 0     | sf |
| New Paver Patio           |          |       | 386   |    |
| Front Steps               |          | 72    | 72    | sf |
| Total Impervious Coverage |          | 3,232 | 3,547 | sf |
|                           |          |       |       |    |

6,708 not changed

37.4 not changed

50

53

4.6

18.47%

48.18%

1 1/2

22.5

not changed

38

23.17% 52.88%

not changed

25.0

not changed

4.6