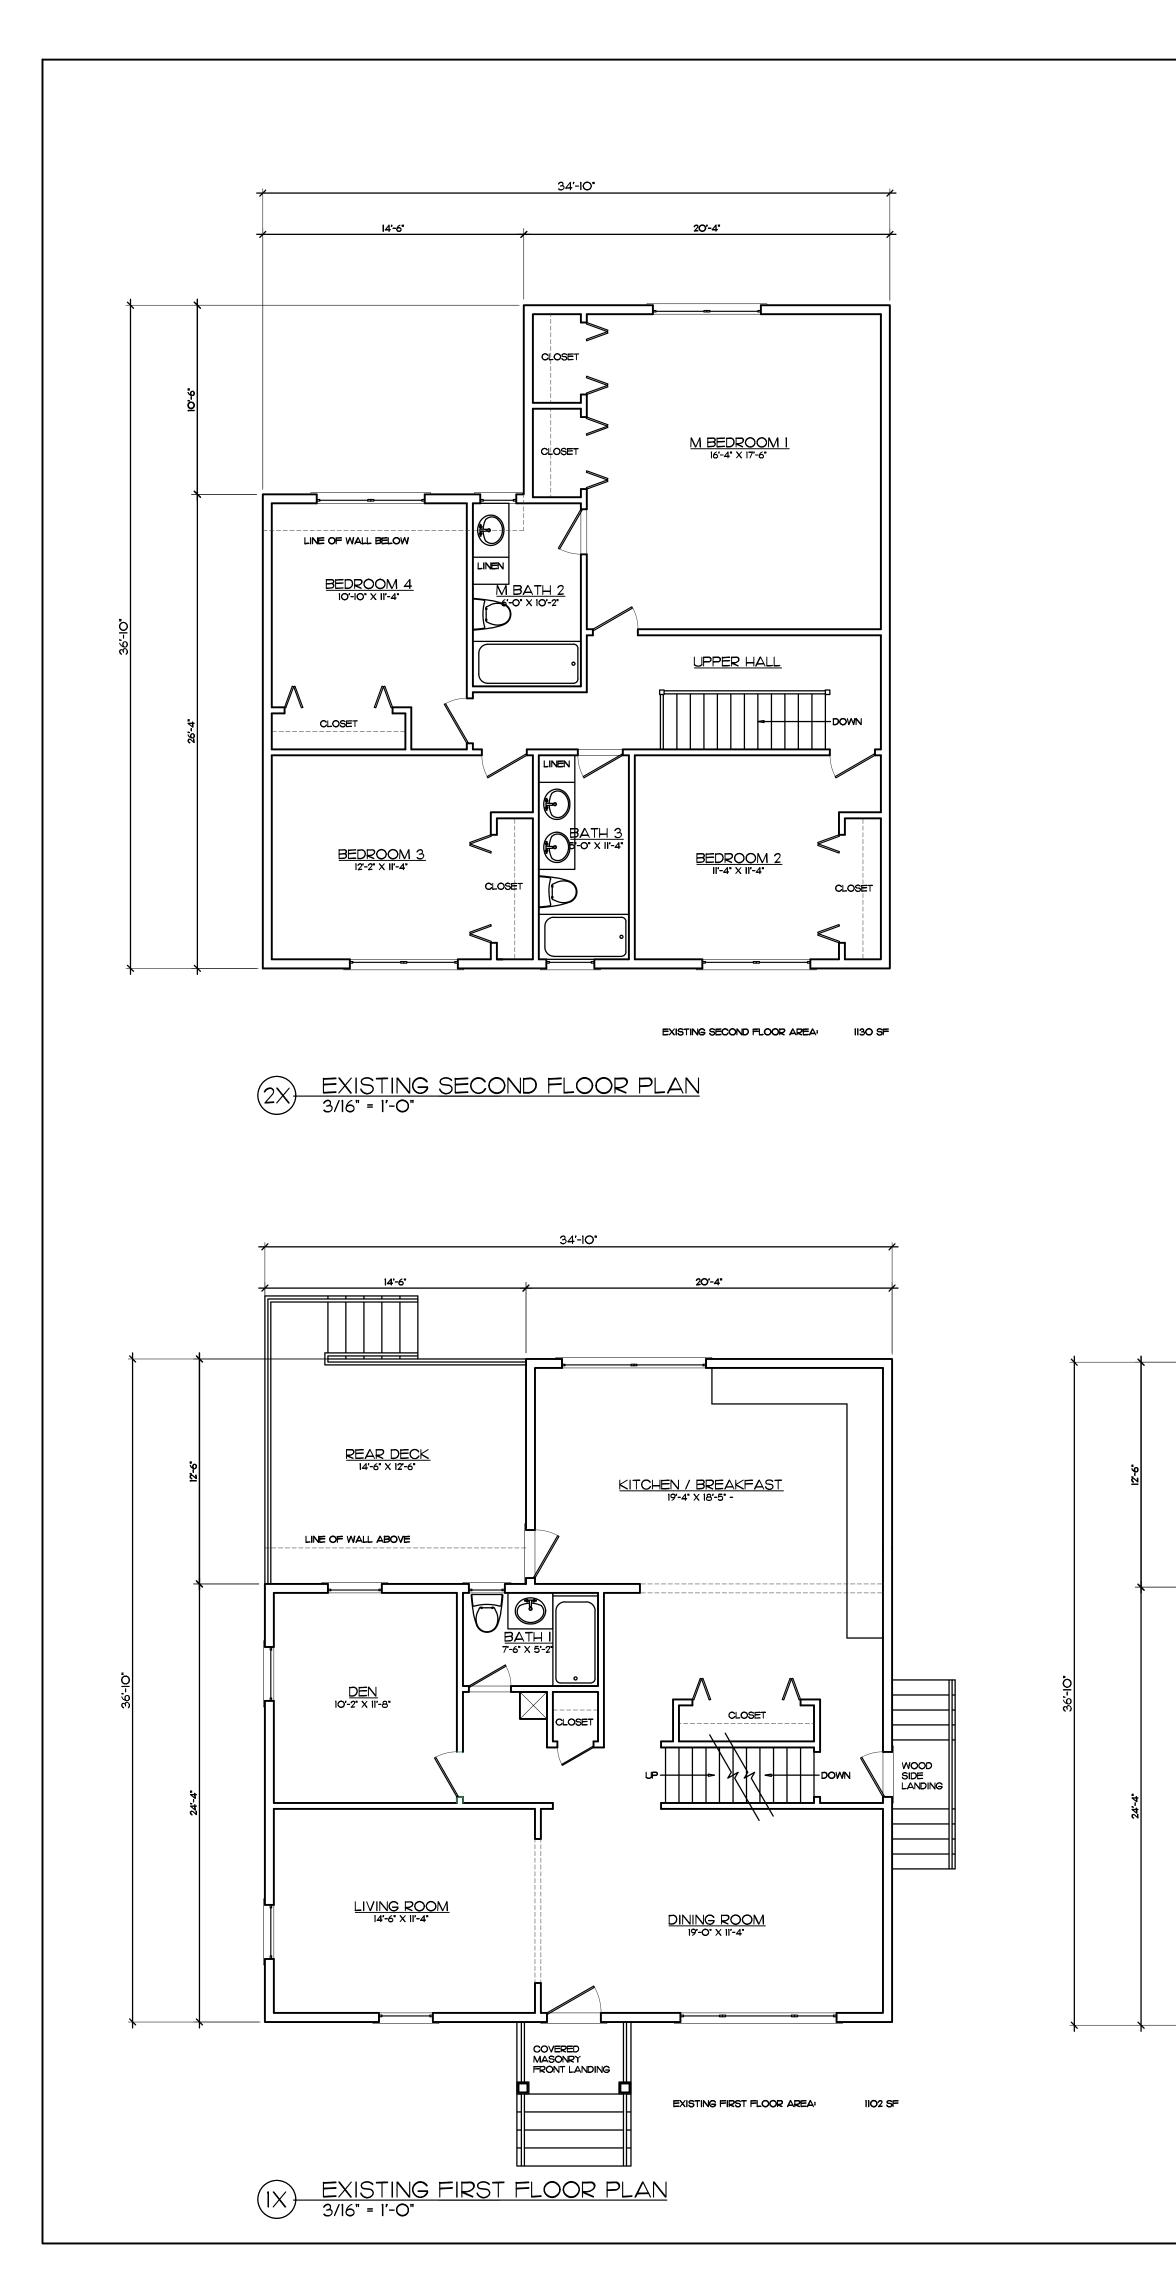

## LEGEND

|    | EXISTING 2 X 4 WOOD CONSTRUCTION TO REMAIN            |
|----|-------------------------------------------------------|
| [] | EXISTING 2 X 4 WOOD CONSTRUCTION TO BE REMOVED        |
|    | NEW 2 X 4 OR 2 X 6 WOOD CONSTRUCTION, 16" OC (U.O.N.) |
|    | EXISTING CONCRETE CONSTRUCTION TO REMAIN              |
|    | EXISTING CONCRETE CONSTRUCTION TO BE REMOVED          |
|    | NEW POURED OR MASONRY CONC CONSTRUCTION               |

------FLOOR ABOVE OR BELOW