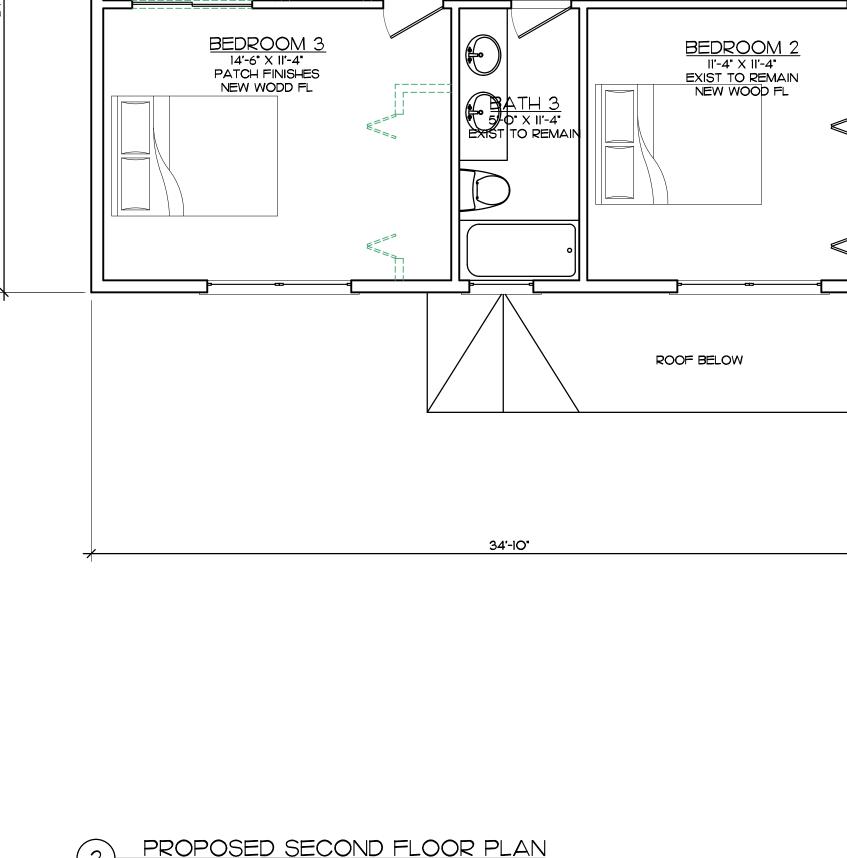

## LEGEND

|    | EXISTING 2 X 4 WOOD CONSTRUCTION TO REMAIN            |
|----|-------------------------------------------------------|
| [] | EXISTING 2 X 4 WOOD CONSTRUCTION TO BE REMOVED        |
|    | NEW 2 X 4 OR 2 X 6 WOOD CONSTRUCTION, 16" OC (U.O.N.) |
|    | EXISTING CONCRETE CONSTRUCTION TO REMAIN              |
|    | EXISTING CONCRETE CONSTRUCTION TO BE REMOVED          |
|    | NEW POURED OR MASONRY CONC CONSTRUCTION               |

------FLOOR ABOVE OR BELOW