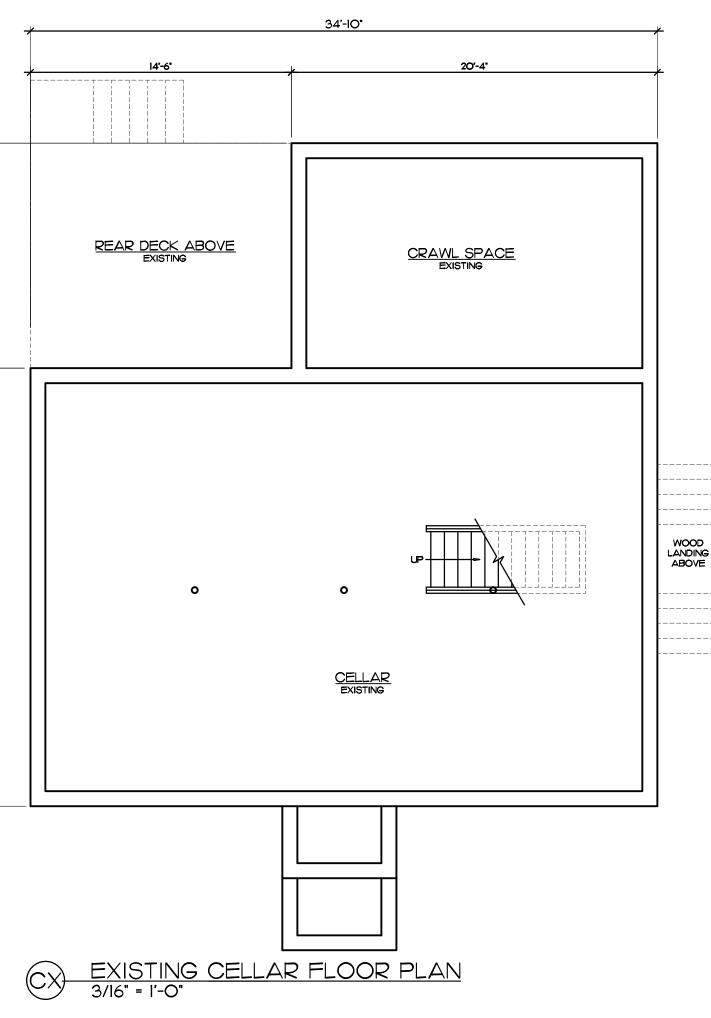

## LEGEND

|    | EXISTING 2 X 4 WOOD CONSTRUCTION TO REMAIN            |
|----|-------------------------------------------------------|
| [] | EXISTING 2 X 4 WOOD CONSTRUCTION TO BE REMOVED        |
|    | NEW 2 X 4 OR 2 X 6 WOOD CONSTRUCTION, 16" OC (U.O.N.) |
|    | EXISTING CONCRETE CONSTRUCTION TO REMAIN              |
|    | EXISTING CONCRETE CONSTRUCTION TO BE REMOVED          |
|    | NEW POURED OR MASONRY CONC CONSTRUCTION               |

------FLOOR ABOVE OR BELOW