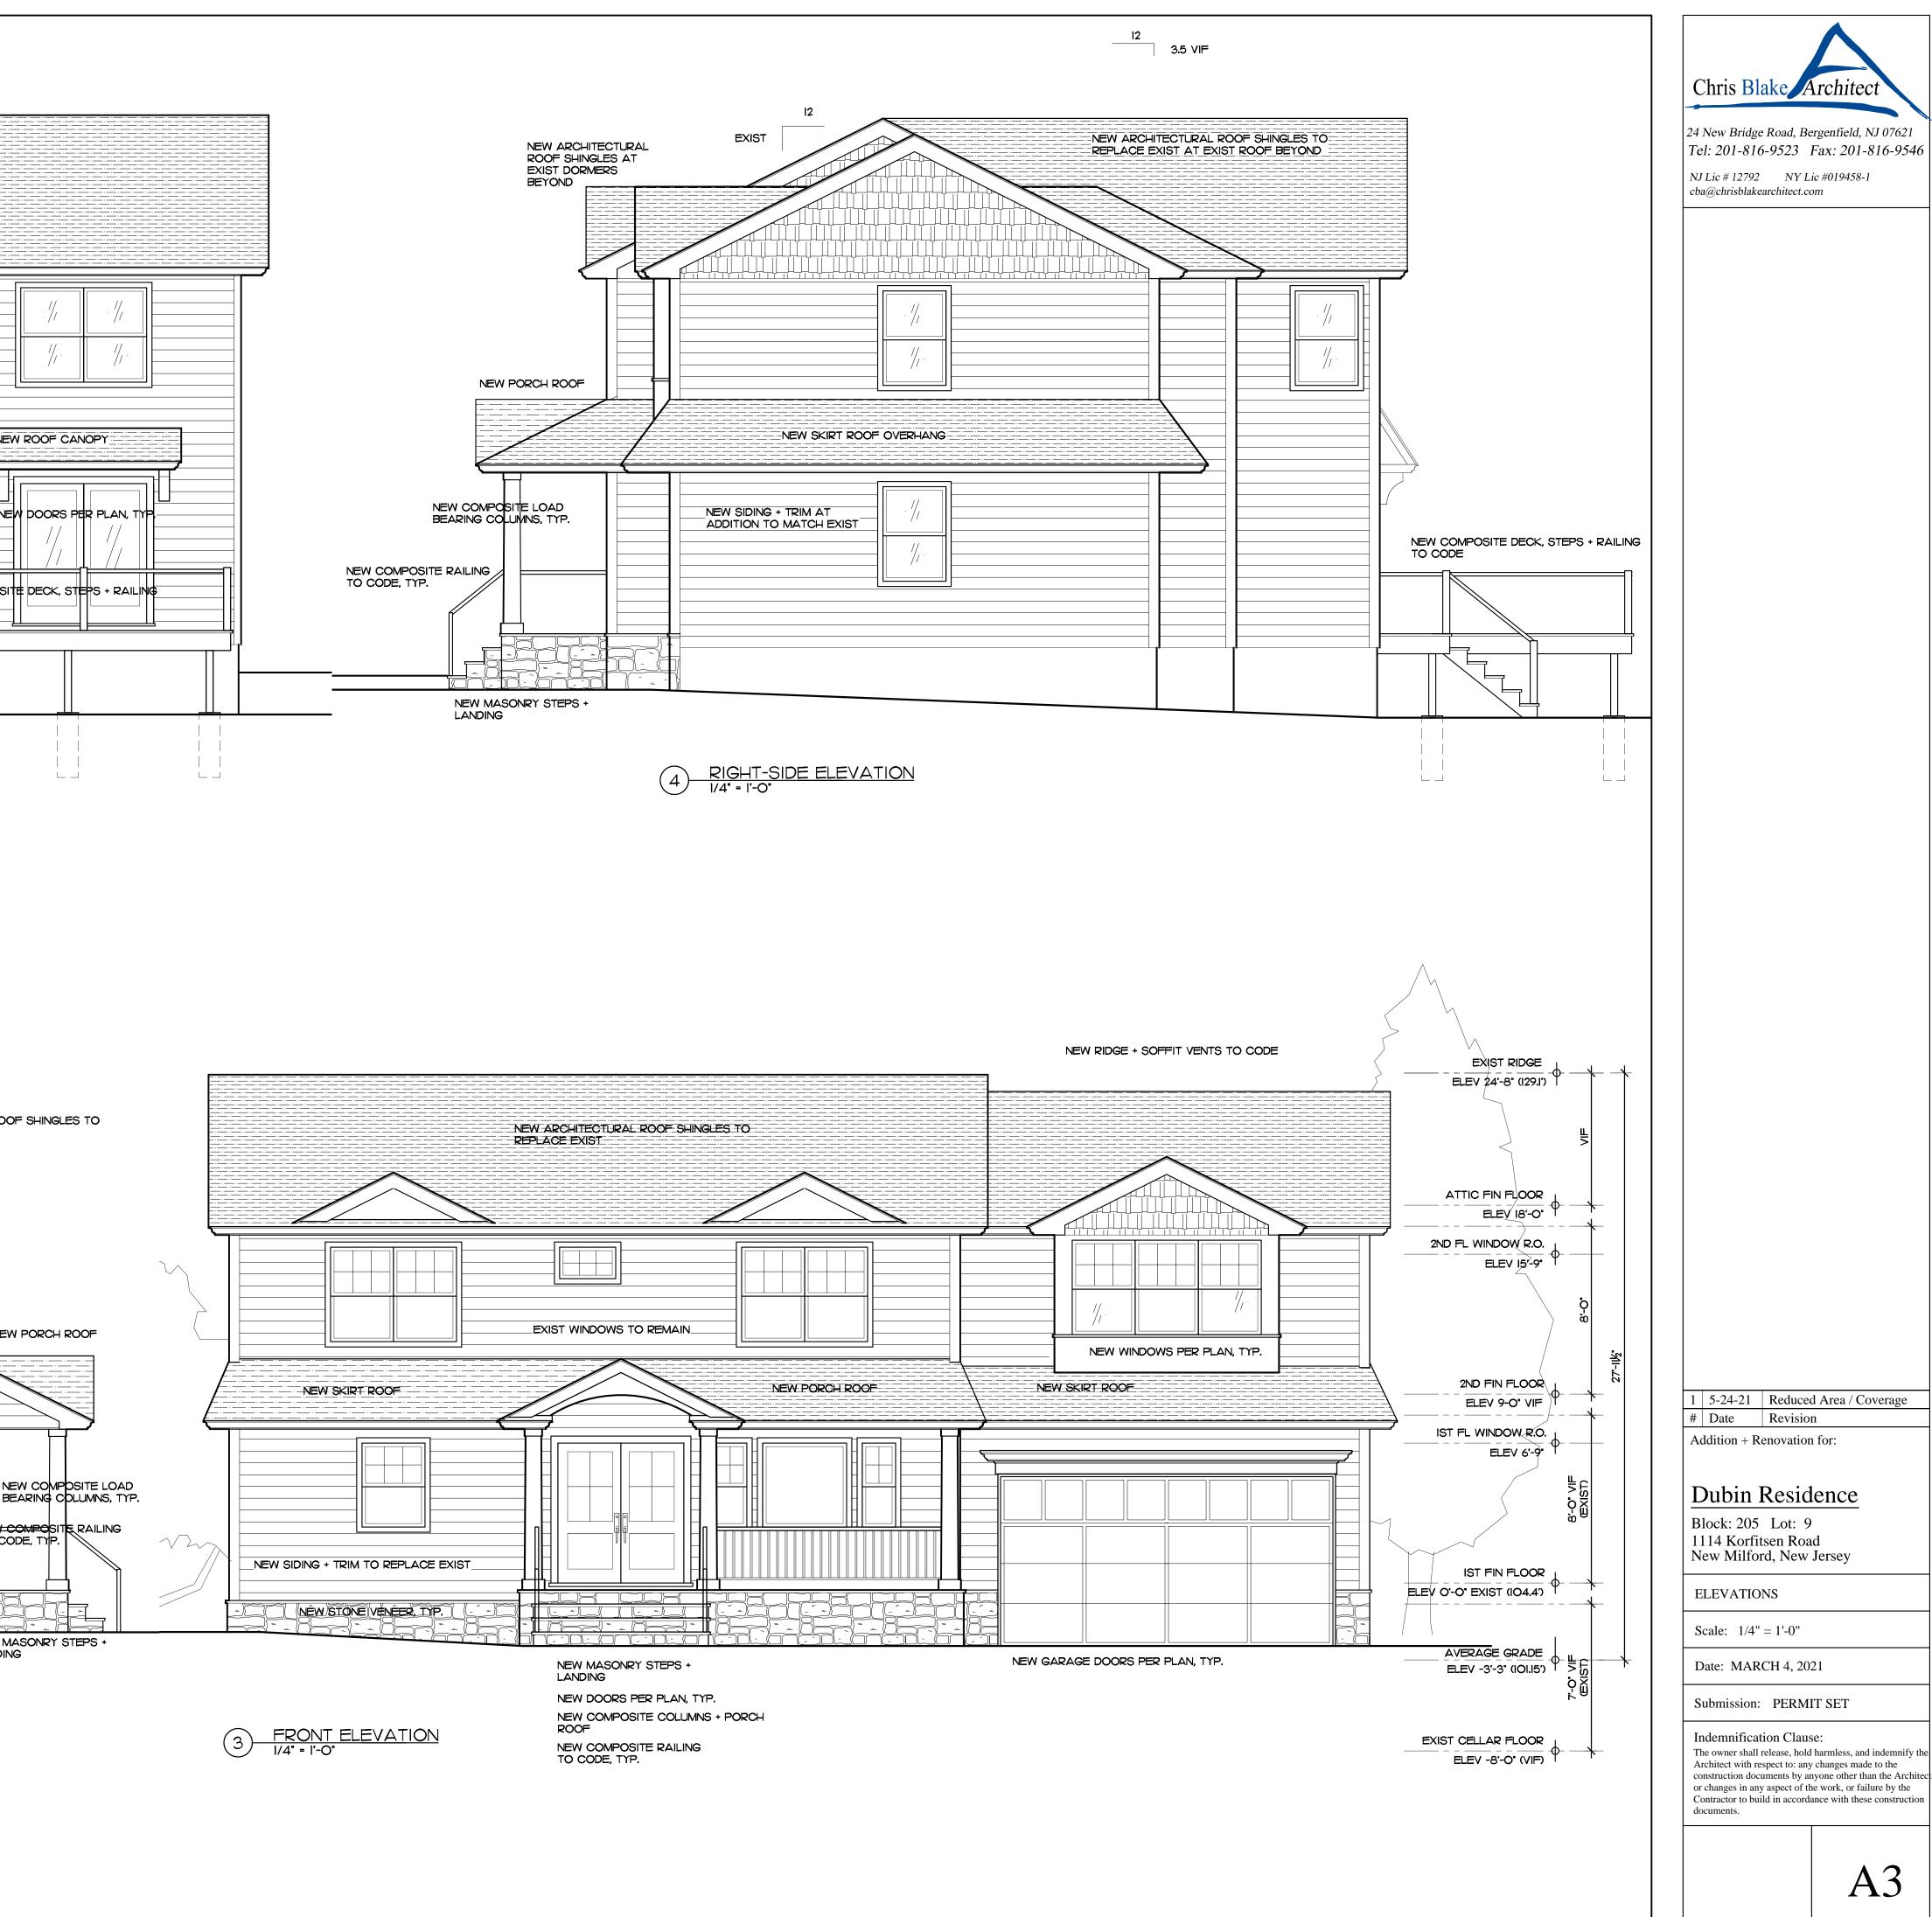

|     |                                                           | ARCHITECTURAL RO<br>24 EXIST | OF SHINGLES TO |              |            |             | I2<br>EXIS                  | T              |
|-----|-----------------------------------------------------------|------------------------------|----------------|--------------|------------|-------------|-----------------------------|----------------|
|     |                                                           |                              |                |              |            |             |                             |                |
|     |                                                           |                              |                |              |            |             |                             |                |
| NEV | WS PER PLAN, TYP.<br>/ SIDING + TRIM AT ADDI<br>TCH EXIST |                              |                | NEW SIDING + |            |             |                             |                |
|     |                                                           |                              |                |              |            |             |                             |                |
|     |                                                           |                              |                | EXIST WIND   | OWS TO REM |             |                             |                |
|     |                                                           |                              |                |              |            |             |                             | •              |
| 5   | <u>REAR ELEVAT</u><br>1/4" = 1'-0"                        | ION                          |                |              |            |             |                             | <br> <br> <br> |
| _   |                                                           |                              |                |              |            |             |                             |                |
|     |                                                           |                              |                |              |            |             |                             |                |
|     |                                                           |                              |                |              |            |             |                             |                |
|     |                                                           |                              |                |              |            |             |                             |                |
|     |                                                           |                              |                |              |            |             |                             |                |
|     |                                                           |                              |                |              |            |             |                             |                |
|     | V ARCHITECTURAL ROOF<br>LACE EXIST                        | SHINGLES TO                  |                |              |            | I2<br>EXIST | NEW ARCHITE                 | ≡CTI           |
|     | V ARCHITECTURAL ROOF<br>LACE EXIST                        | SHINGLES TO                  |                |              |            | EXIST       | NEW ARCHITE<br>REPLACE EXIS | ECTI<br>IST    |
|     | PLACE EXIST                                               | SHINGLES TO                  |                |              |            | EXIST       | NEW ARCHITE                 |                |
|     | PLACE EXIST                                               | SHINGLES TO                  |                |              |            | EXIST       | NEW ARCHITE                 |                |
|     | PLACE EXIST                                               |                              |                |              |            | EXIST       |                             |                |
|     | 2LACE EXIST                                               |                              |                |              |            |             |                             |                |
|     | 2LACE EXIST                                               |                              |                |              |            |             |                             |                |
|     | 2LACE EXIST                                               |                              |                | NEW SIDIN    |            |             |                             |                |
|     | 2LACE EXIST                                               |                              |                | NEW SIDIN    |            |             |                             |                |
|     | 2LACE EXIST                                               |                              |                | NEW SIDIN    |            |             |                             |                |
|     | 2LACE EXIST                                               |                              |                | NEW SIDIN    |            |             |                             |                |
|     |                                                           |                              |                | NEW SIDIN    |            |             |                             |                |
|     |                                                           |                              |                | NEW SIDIN    |            |             |                             |                |