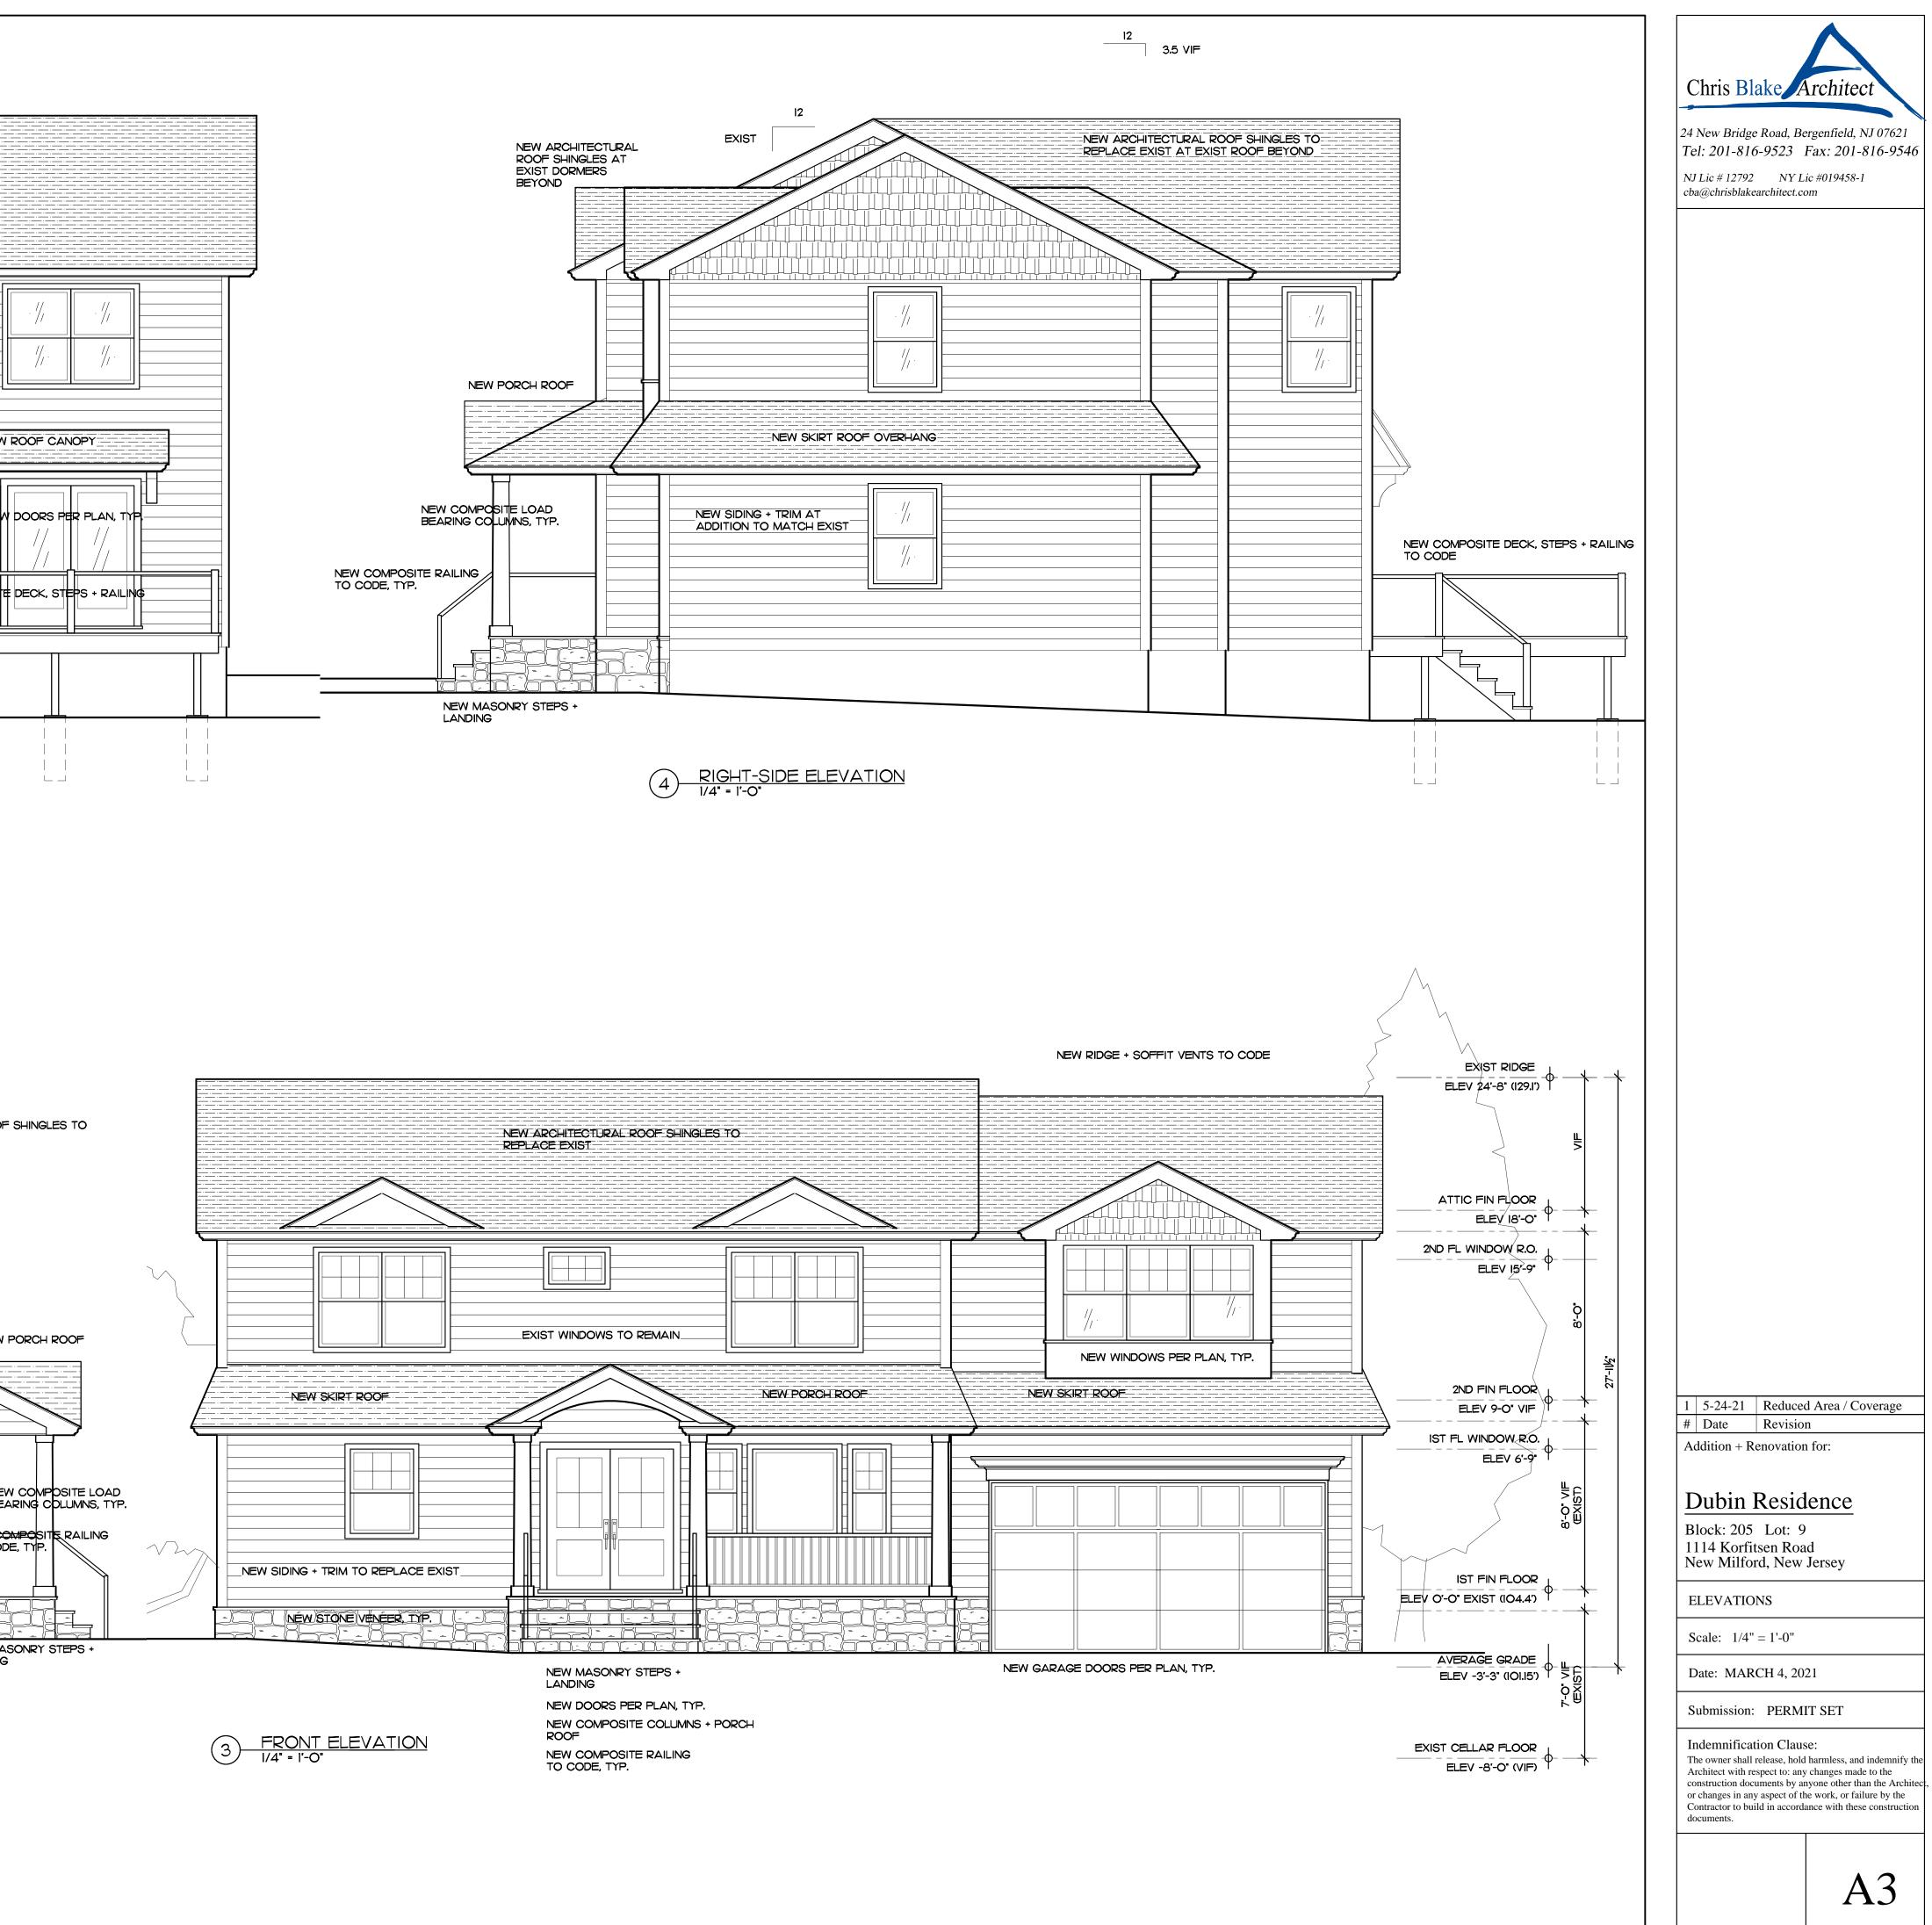

|     |                                                           | ARCHITECTURAL RO<br>24 EXIST | OF SHINGLES TO |              |            |             | I2<br>EXIS                  | T              |
|-----|-----------------------------------------------------------|------------------------------|----------------|--------------|------------|-------------|-----------------------------|----------------|
|     |                                                           |                              |                |              |            |             |                             |                |
|     |                                                           |                              |                |              |            |             |                             |                |
| NEV | WS PER PLAN, TYP.<br>/ SIDING + TRIM AT ADDI<br>TCH EXIST |                              |                | NEW SIDING + |            |             |                             |                |
|     |                                                           |                              |                |              |            |             |                             |                |
|     |                                                           |                              |                | EXIST WIND   | OWS TO REM |             |                             |                |
|     |                                                           |                              |                |              |            |             |                             | •              |
| 5   | <u>REAR ELEVAT</u><br>1/4" = 1'-0"                        | ION                          |                |              |            |             |                             | <br> <br> <br> |
| _   |                                                           |                              |                |              |            |             |                             |                |
|     |                                                           |                              |                |              |            |             |                             |                |
|     |                                                           |                              |                |              |            |             |                             |                |
|     |                                                           |                              |                |              |            |             |                             |                |
|     |                                                           |                              |                |              |            |             |                             |                |
|     |                                                           |                              |                |              |            |             |                             |                |
|     | V ARCHITECTURAL ROOF<br>LACE EXIST                        | SHINGLES TO                  |                |              |            | I2<br>EXIST | NEW ARCHITE                 | ≡CTI           |
|     | V ARCHITECTURAL ROOF<br>LACE EXIST                        | SHINGLES TO                  |                |              |            | EXIST       | NEW ARCHITE<br>REPLACE EXIS | ECTI<br>IST    |
|     | PLACE EXIST                                               | SHINGLES TO                  |                |              |            | EXIST       | NEW ARCHITE                 |                |
|     | PLACE EXIST                                               | SHINGLES TO                  |                |              |            | EXIST       | NEW ARCHITE                 |                |
|     | PLACE EXIST                                               |                              |                |              |            | EXIST       |                             |                |
|     | 2LACE EXIST                                               |                              |                |              |            |             |                             |                |
|     | 2LACE EXIST                                               |                              |                |              |            |             |                             |                |
|     | 2LACE EXIST                                               |                              |                | NEW SIDIN    |            |             |                             |                |
|     | 2LACE EXIST                                               |                              |                | NEW SIDIN    |            |             |                             |                |
|     | 2LACE EXIST                                               |                              |                | NEW SIDIN    |            |             |                             |                |
|     | 2LACE EXIST                                               |                              |                | NEW SIDIN    |            |             |                             |                |
|     |                                                           |                              |                | NEW SIDIN    |            |             |                             |                |
|     |                                                           |                              |                | NEW SIDIN    |            |             |                             |                |