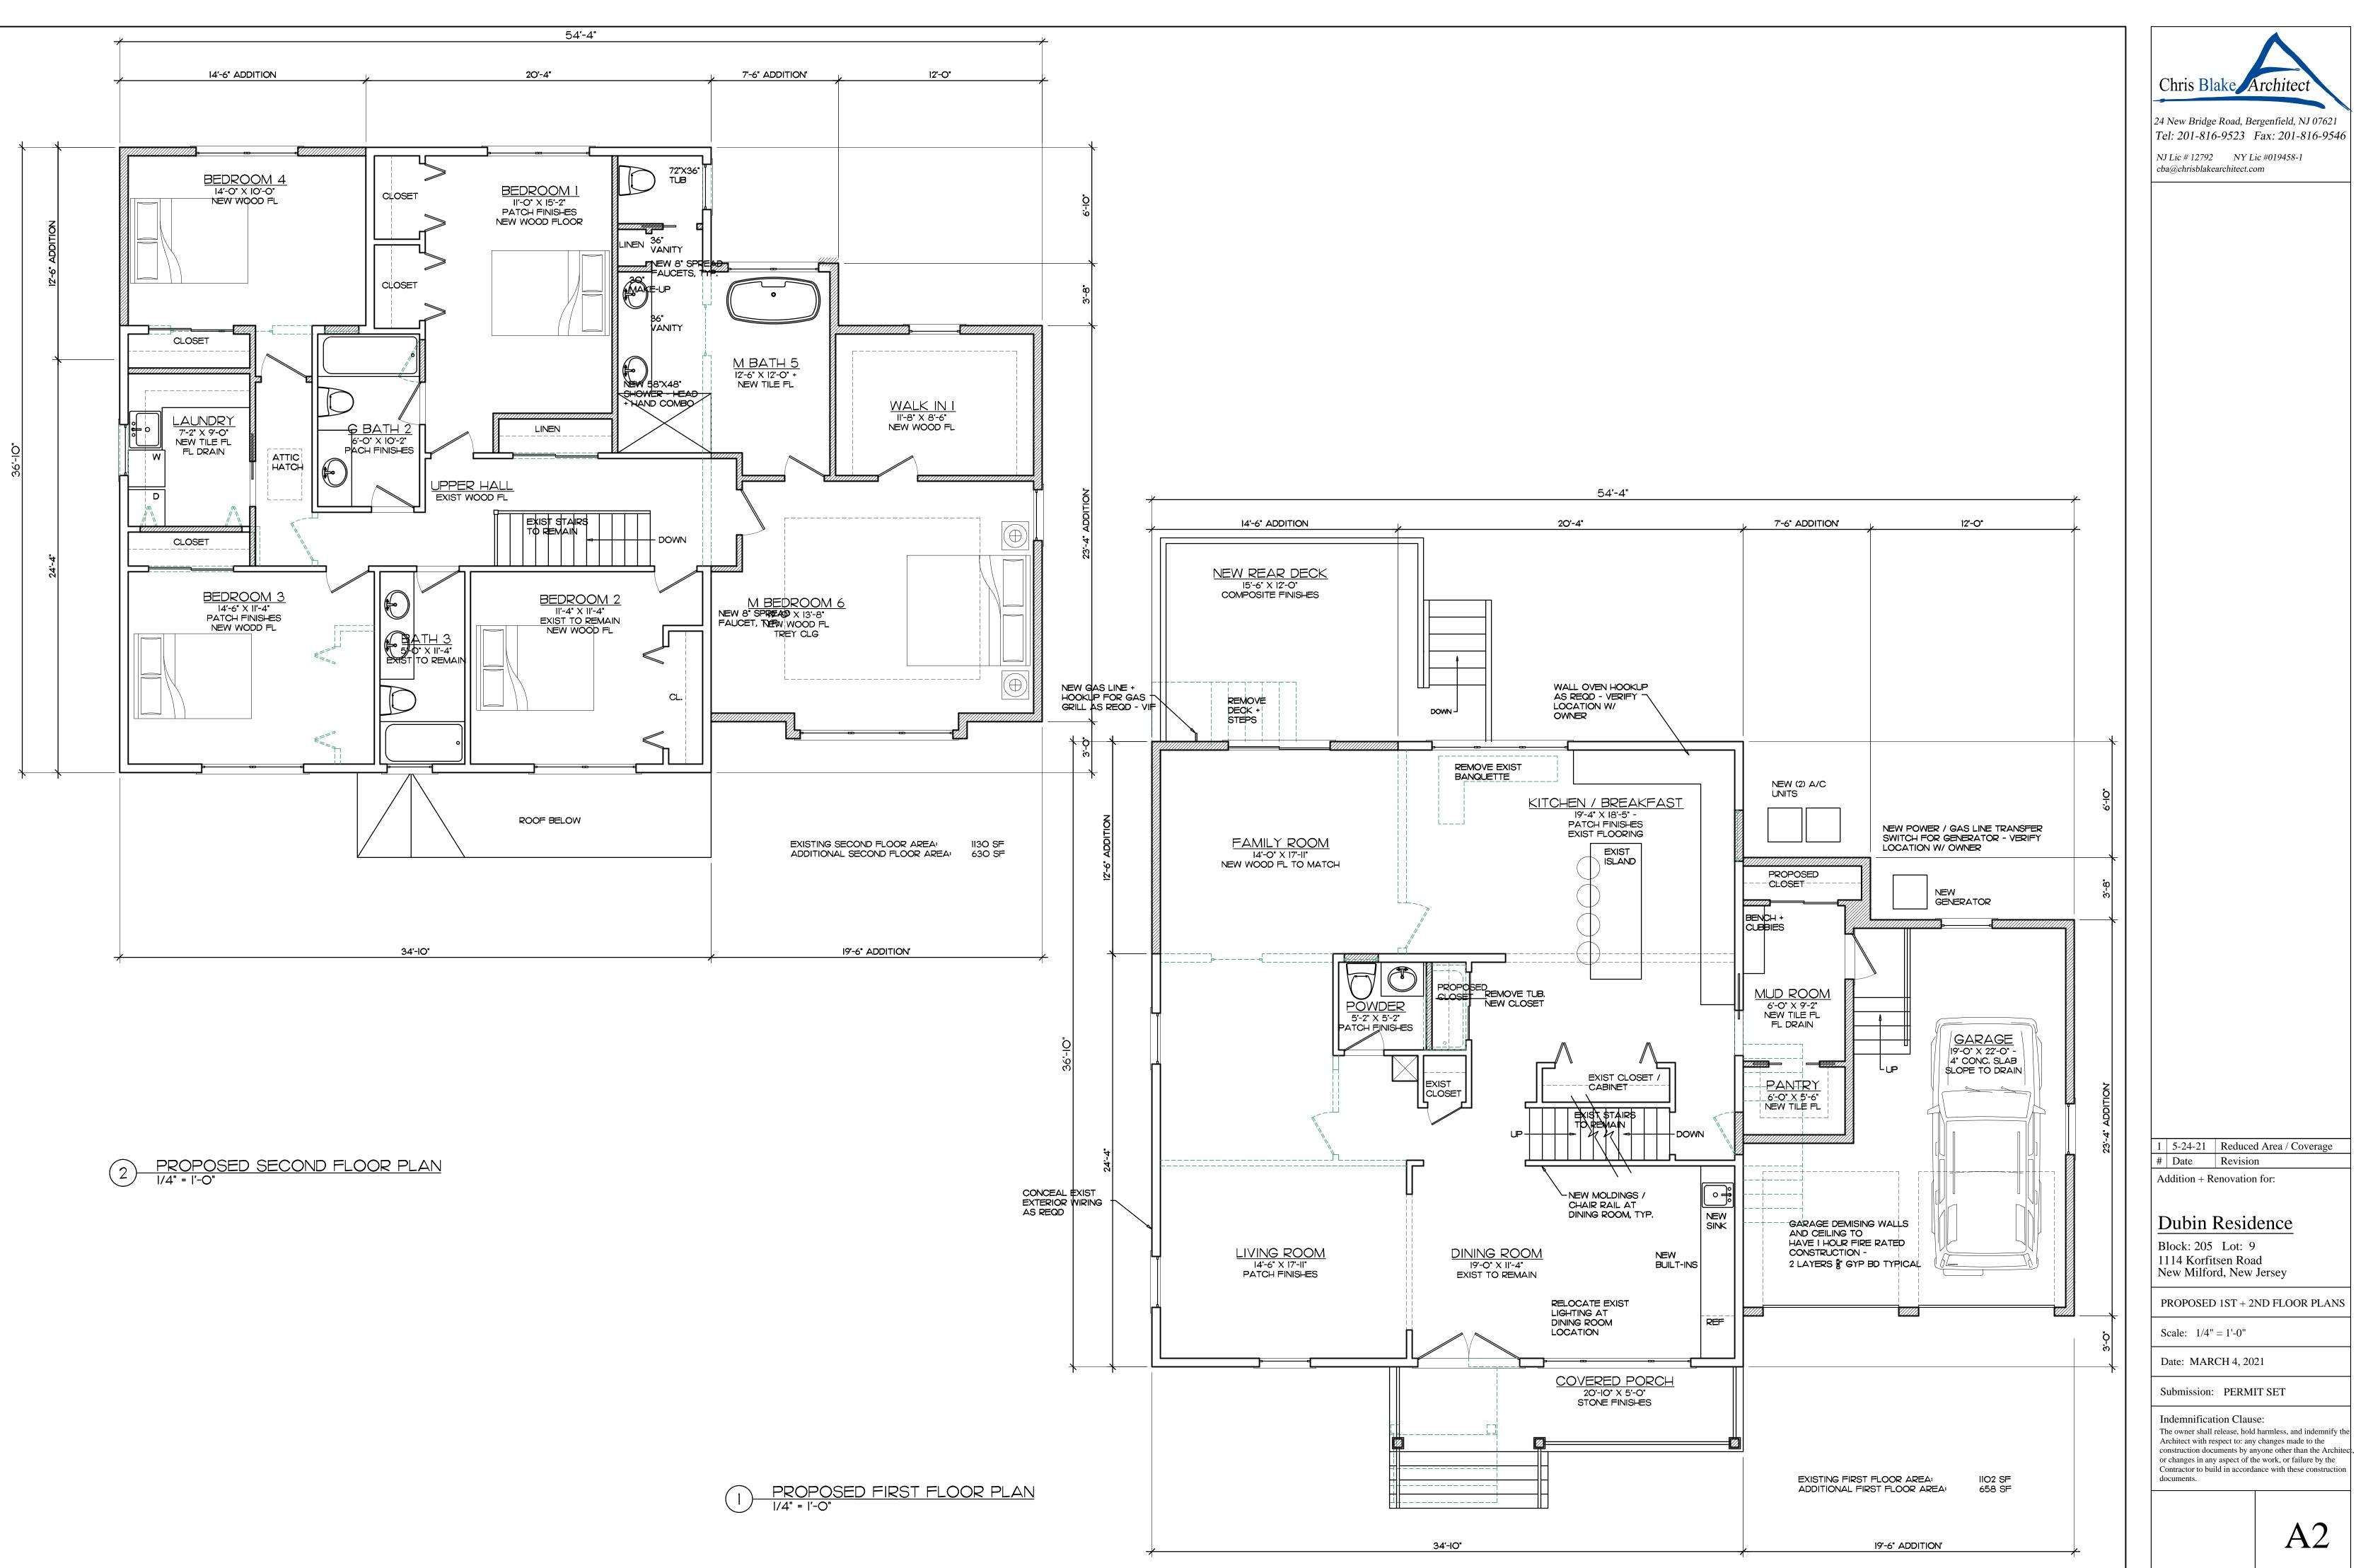

## LEGEND

|    | EXISTING 2 X 4 WOOD CONSTRUCTION TO REMAIN            |
|----|-------------------------------------------------------|
| [] | EXISTING 2 X 4 WOOD CONSTRUCTION TO BE REMOVED        |
|    | NEW 2 X 4 OR 2 X 6 WOOD CONSTRUCTION, 16" OC (U.O.N.) |
|    | EXISTING CONCRETE CONSTRUCTION TO REMAIN              |
|    | EXISTING CONCRETE CONSTRUCTION TO BE REMOVED          |
|    | NEW POURED OR MASONRY CONC CONSTRUCTION               |

------FLOOR ABOVE OR BELOW

## SITE PLAN |" = |0'-0"

 $\leq$ 

TO THE ARCHITECT BY THE HOMEOWNER:

BUILDING COVERAGE CALCULATIONS:

| AREA IN SQUARE FEET      | EXIST | NEW  |
|--------------------------|-------|------|
| SHED(S):                 | 120   | -120 |
| OVERHANG:                | 28    | -28  |
| FRONT COVERED PORCH:     | 25    | 79   |
| HABITABLE BUILDING AREA: | 1102  | 658  |
| TOTAL BUILDING COVERAGE: | 1275  | 589  |

IMPERVIOUS COVERAGE CALCULATIONS:

| AREA IN SQUARE FEET         | EXIST | NEW  |  |
|-----------------------------|-------|------|--|
| BUILDING COVERAGE:          | 1275  | 589  |  |
| DRIVEWAY:                   | 689   | -73  |  |
| NOOD DECK + STEPS:          | 219   | 0    |  |
| A/C UNITS + GENERATOR:      | 0     | 12   |  |
| STEPS, LANDINGS + WALKWAYS: | 343   | -186 |  |
| TOTAL IMPERVIOUS COVERAGE:  | 2526  | 342  |  |
|                             |       |      |  |

| AREA IN SQUARE FEET        | EXIST | NEW            |
|----------------------------|-------|----------------|
| FINISHED FIRST FLOOR AREA: | 1102  | 658            |
| FRONT COVERED PORCH:       | 25    | 7 <del>9</del> |
| FINISHED SECOND FL AREA:   | 1130  | 630            |
| TOTAL AREA:                | 2257  | 1367           |

| NEW MILFORD ZONE: R-A, RESIDENTIAL I FAMILYZONINGREQUIREDMIN. LOT AREA7,500 SFLOT WIDTH75.0LOT DEPTHNAFRONT YARD SETBACK55.0'REAR YARD SETBACK20.0'ONE SIDE YARD SETBACK10.0'COMBINED SIDE YARD SETBACKS20.7'MAX BUILDING COVERAGE20% (1670 SF)MAX IMPERVIOUS LOT COVERAGE60% (5009 SF)BUILDING HEIGHT2.5 STY. / 30.0' | RES                                                                                                                                                                               | IDENCE PROPE                                                                              |
|------------------------------------------------------------------------------------------------------------------------------------------------------------------------------------------------------------------------------------------------------------------------------------------------------------------------|-----------------------------------------------------------------------------------------------------------------------------------------------------------------------------------|-------------------------------------------------------------------------------------------|
| MIN. LOT AREA7,500 SFLOT WIDTH75.0LOT DEPTHNAFRONT YARD SETBACK55.0'REAR YARD SETBACK20.0'ONE SIDE YARD SETBACK10.0'COMBINED SIDE YARD SETBACKS20.0'MAX BUILDING COVERAGE20% (1670 SF)MAX IMPERVIOUS LOT COVERAGE60% (5009 SF)                                                                                         | NEW MILFORD ZONE: R-A, RESIDEN                                                                                                                                                    | ITIAL I FAMILY                                                                            |
| LOT WIDTH75.0LOT DEPTHNAFRONT YARD SETBACK55.0'REAR YARD SETBACK20.0'ONE SIDE YARD SETBACK10.0'COMBINED SIDE YARD SETBACKS20.0'MAX BUILDING COVERAGE20% (1670 SF)MAX IMPERVIOUS LOT COVERAGE60% (5009 SF)                                                                                                              | ZONING                                                                                                                                                                            | REQUIRED                                                                                  |
|                                                                                                                                                                                                                                                                                                                        | LOT WIDTH<br>LOT DEPTH<br>FRONT YARD SETBACK<br>REAR YARD SETBACK<br>ONE SIDE YARD SETBACK<br>COMBINED SIDE YARD SETBACKS<br>MAX BUILDING COVERAGE<br>MAX IMPERVIOUS LOT COVERAGE | 75.0<br>NA<br>55.0'<br>20.0'<br>10.0'<br>20.0'<br>20.0'<br>20% (1670 SF)<br>60% (5009 SF) |