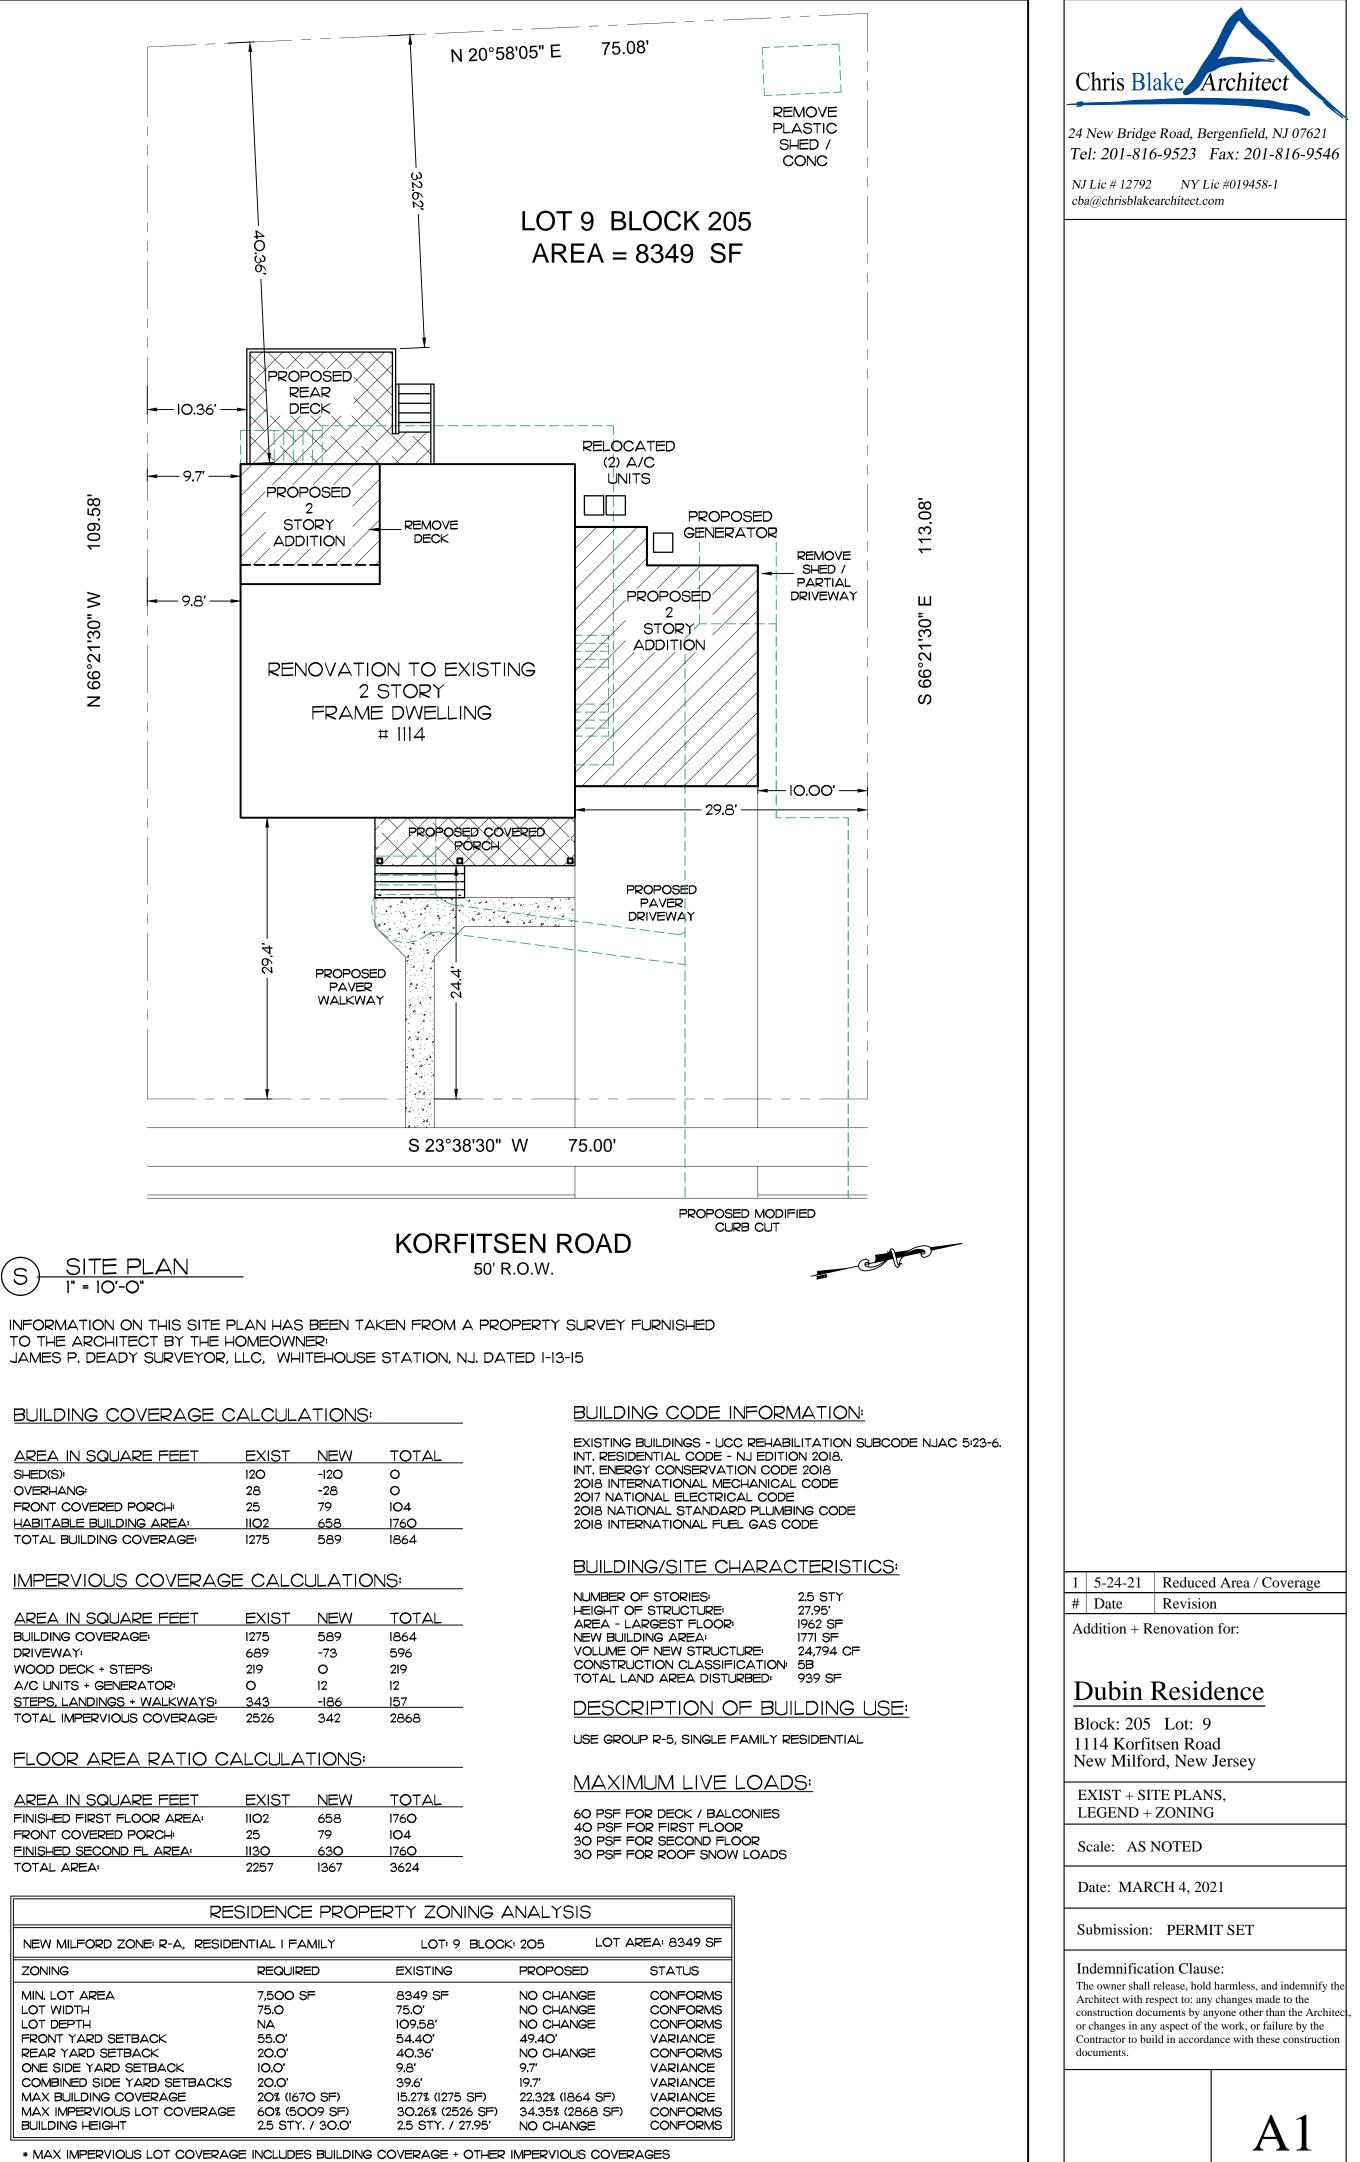

## SITE PLAN |" = |0'-0"

 $\leq$ 

TO THE ARCHITECT BY THE HOMEOWNER:

BUILDING COVERAGE CALCULATIONS:

| AREA IN SQUARE FEET      | EXIST | NEW  |
|--------------------------|-------|------|
| SHED(S):                 | 120   | -120 |
| OVERHANG:                | 28    | -28  |
| FRONT COVERED PORCH:     | 25    | 79   |
| HABITABLE BUILDING AREA: | 1102  | 658  |
| TOTAL BUILDING COVERAGE: | 1275  | 589  |

IMPERVIOUS COVERAGE CALCULATIONS:

| AREA IN SQUARE FEET         | EXIST | NEW  |  |
|-----------------------------|-------|------|--|
| BUILDING COVERAGE:          | 1275  | 589  |  |
| DRIVEWAY:                   | 689   | -73  |  |
| NOOD DECK + STEPS:          | 219   | 0    |  |
| A/C UNITS + GENERATOR:      | 0     | 12   |  |
| STEPS, LANDINGS + WALKWAYS: | 343   | -186 |  |
| TOTAL IMPERVIOUS COVERAGE:  | 2526  | 342  |  |
|                             |       |      |  |

| AREA IN SQUARE FEET        | EXIST | NEW            |
|----------------------------|-------|----------------|
| FINISHED FIRST FLOOR AREA: | 1102  | 658            |
| FRONT COVERED PORCH:       | 25    | 7 <del>9</del> |
| FINISHED SECOND FL AREA:   | 1130  | 630            |
| TOTAL AREA:                | 2257  | 1367           |

| NEW MILFORD ZONE: R-A, RESIDENTIAL I FAMILYZONINGREQUIREDMIN. LOT AREA7,500 SFLOT WIDTH75.0LOT DEPTHNAFRONT YARD SETBACK55.0'REAR YARD SETBACK20.0'ONE SIDE YARD SETBACK10.0'COMBINED SIDE YARD SETBACKS20.7'MAX BUILDING COVERAGE20% (1670 SF)MAX IMPERVIOUS LOT COVERAGE60% (5009 SF)BUILDING HEIGHT2.5 STY. / 30.0' | RES                                                                                                                                                                               | IDENCE PROPE                                                                              |
|------------------------------------------------------------------------------------------------------------------------------------------------------------------------------------------------------------------------------------------------------------------------------------------------------------------------|-----------------------------------------------------------------------------------------------------------------------------------------------------------------------------------|-------------------------------------------------------------------------------------------|
| MIN. LOT AREA7,500 SFLOT WIDTH75.0LOT DEPTHNAFRONT YARD SETBACK55.0'REAR YARD SETBACK20.0'ONE SIDE YARD SETBACK10.0'COMBINED SIDE YARD SETBACKS20.0'MAX BUILDING COVERAGE20% (1670 SF)MAX IMPERVIOUS LOT COVERAGE60% (5009 SF)                                                                                         | NEW MILFORD ZONE: R-A, RESIDEN                                                                                                                                                    | ITIAL I FAMILY                                                                            |
| LOT WIDTH75.0LOT DEPTHNAFRONT YARD SETBACK55.0'REAR YARD SETBACK20.0'ONE SIDE YARD SETBACK10.0'COMBINED SIDE YARD SETBACKS20.0'MAX BUILDING COVERAGE20% (1670 SF)MAX IMPERVIOUS LOT COVERAGE60% (5009 SF)                                                                                                              | ZONING                                                                                                                                                                            | REQUIRED                                                                                  |
|                                                                                                                                                                                                                                                                                                                        | LOT WIDTH<br>LOT DEPTH<br>FRONT YARD SETBACK<br>REAR YARD SETBACK<br>ONE SIDE YARD SETBACK<br>COMBINED SIDE YARD SETBACKS<br>MAX BUILDING COVERAGE<br>MAX IMPERVIOUS LOT COVERAGE | 75.0<br>NA<br>55.0'<br>20.0'<br>10.0'<br>20.0'<br>20.0'<br>20% (1670 SF)<br>60% (5009 SF) |